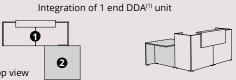

#### How to create your own reception counter?

Top finish

Front panel

finish

Ref.

DM77

DM78

DM79

## **2** EXTENSIONS

High intermediate units

Intermediate DDA<sup>(1)</sup> unit

Must be placed at the end of

Left hand return units

**Right hand return units** 

D 72,5 / H 109 cm

reception counter, right or left

D 72,5 / H 109 cm

intermediary unit

D 107,5 / H 109 cm

intermediary unit

End DDA<sup>(1)</sup> unit D 107,5 / H 109 cm

hand

Must be placed as an

Must be placed as an