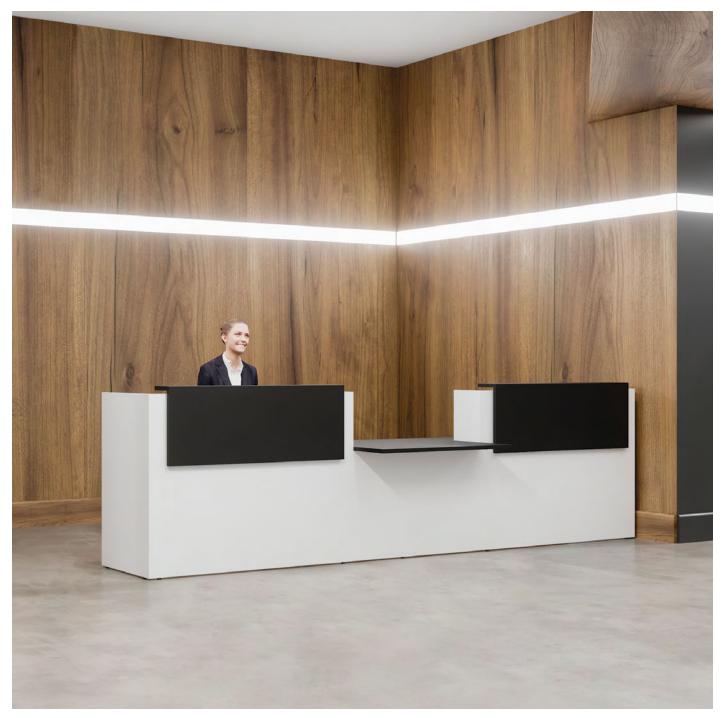

# 

The **Fifty-Full** reception counter is a new, more complete, more modular and more customizable version of the Fifty-Fifty, thanks to its different modules. Equipped with high and low modules, this new, modern and functional reception counter is especially well-suited to welcome DDA wheelchair users.

# RECEPTION

# FIFTY-FULL

WHITE

S

BLACK

G

**CHARACTERISTICS** 

TIMBER

SLEACHED ON