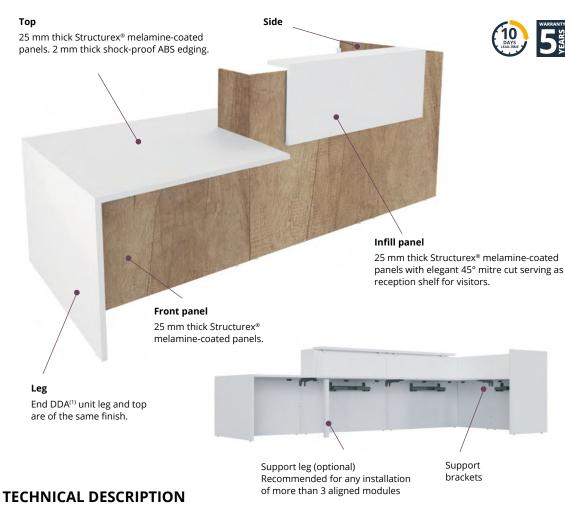

#### COUNTER WITH CENTRAL DDA<sup>(1)</sup>

- 25 mm thick Structurex® melamine-coated panels.
- 2 mm thick shock-proof ABS edging.
- 25 mm thick Structurex<sup>®</sup> facing assembled with elegant 45° mitre cut serving as reception shelf for visitors. Available with or without inner and outer LED.
- All worktops are fitted with two Ø 80 mm part drilled cable ports for cable management (except for DDA tops).
- Corner or intermediate modules can be added to the reception counter to adapt to changing requirements (fixing and juxtaposition by brackets and connecting plates), to ensure mobility and ergonomics of use.
- Adjustable screw feet of diameter 25 mm and range 10 mm to compensate for any unevenness in the floor.