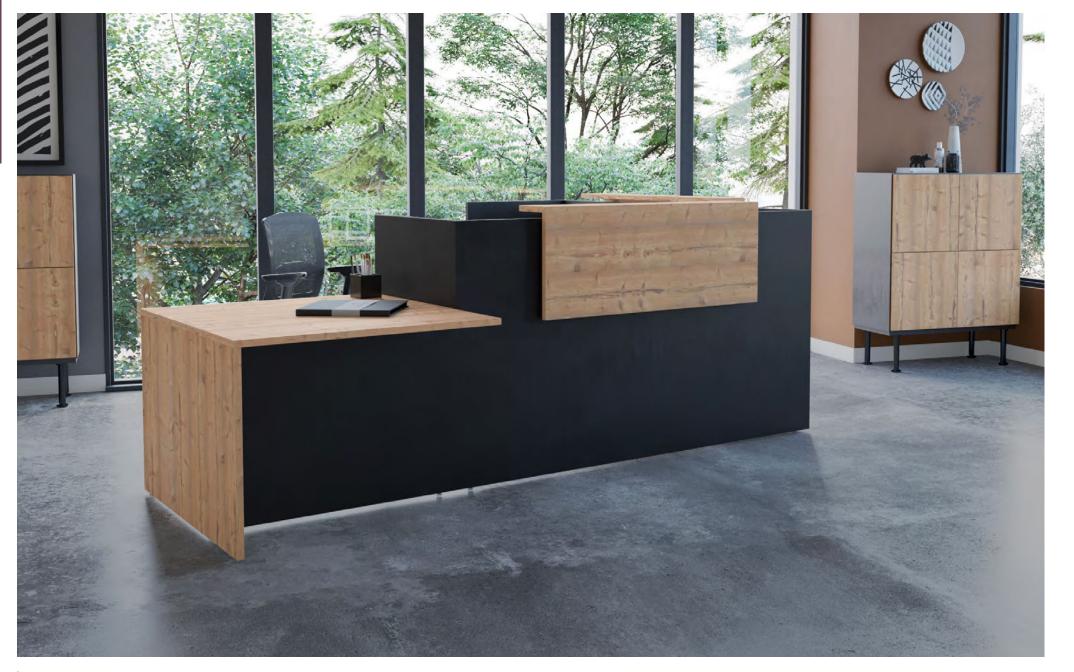

# 

The **Fifty-Full** reception counter is a new, more complete, more modular and more customizable version of the Fifty-Fifty, thanks to its different modules. Equipped with high and low modules, this new, modern and functional reception counter is especially well-suited to welcome DDA wheelchair users.

# RECEPTION

# FIFTY-FULL

WHITE

S

BLACK

G

**CHARACTERISTICS** 

TIMBER

SLEACHED ON