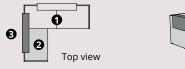

+|

+ [

Integration of 1 left hand return unit

(1) DDA = Disability Discrimination Act

D 72,5 / H 109 cm

+ 🗋

+