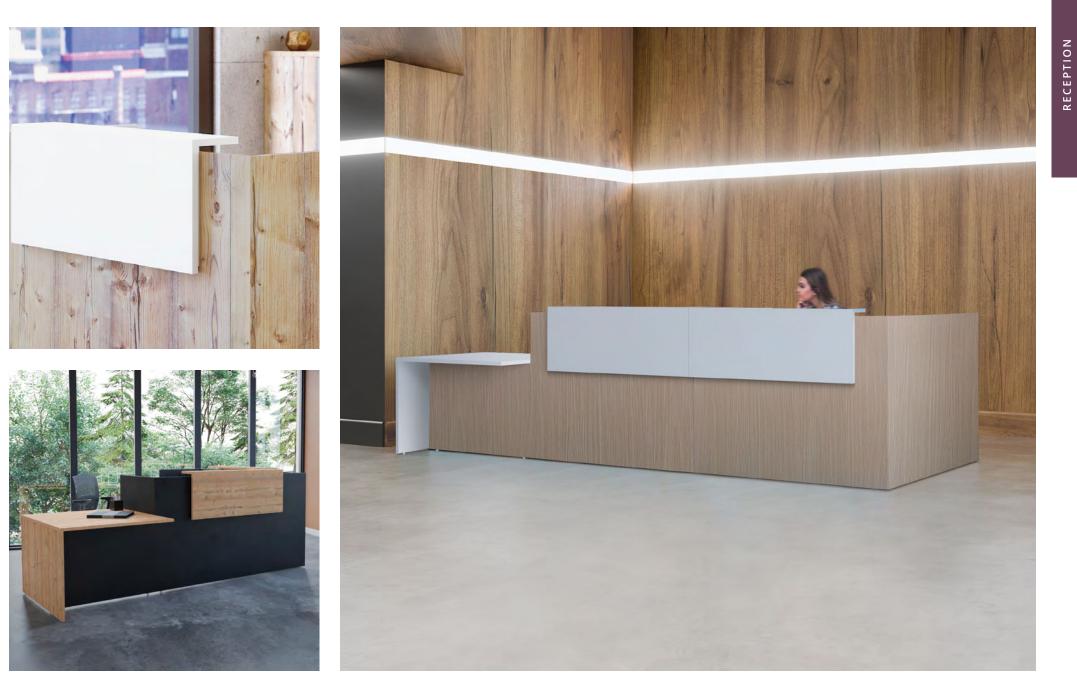

# 

The **Fifty-Full** reception counter is a new, more complete, more modular and more customizable version of the Fifty-Fifty, thanks to its different modules. Equipped with high and low modules, this new, modern and functional reception counter is especially well-suited to welcome DDA wheelchair users.

# RECEPTION

# FIFTY-FULL

WHITE

S

BLACK

G

**CHARACTERISTICS** 

TIMBER

SLEACHED ON

#### COUNTER WITH RIGHT OR LEFT HAND DDA<sup>(1)</sup>

#### COUNTER WITH CENTRAL DDA<sup>(1)</sup>

- 25 mm thick Structurex® melamine-coated panels.
- 2 mm thick shock-proof ABS edging.
- 25 mm thick Structurex<sup>®</sup> facing assembled with elegant 45° mitre cut serving as reception shelf for visitors. Available with or without inner and outer LED.
- All worktops are fitted with two Ø 80 mm part drilled cable ports for cable management (except for DDA tops).
- Corner or intermediate modules can be added to the reception counter to adapt to changing requirements (fixing and juxtaposition by brackets and connecting plates), to ensure mobility and ergonomics of use.
- Adjustable screw feet of diameter 25 mm and range 10 mm to compensate for any unevenness in the floor.