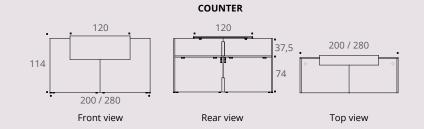

## **O** PRE-COMPOSED COUNTERS

|                                                                               |         | Description | Dim. (cm) | Ref. | Front panel +<br>side finishes | Leg + top + infill<br>finishes |
|-------------------------------------------------------------------------------|---------|-------------|-----------|------|--------------------------------|--------------------------------|
| <b>Reception counters</b><br>D 77 / H 114 / L 200 cm<br>Infill panel L 120 cm | · 120 · | Without LED | L 200     | DM56 | +                              | +                              |
|                                                                               |         | With LED    | L 200     | DM57 | +                              | +                              |
| <b>Reception counters</b><br>D 77 / H 114 / L 280 cm<br>Infill panel L 120 cm | 280     | Without LED | L 280     | DM58 | +                              | +                              |
|                                                                               |         | With LED    | L 280     | DM59 | +                              | +                              |