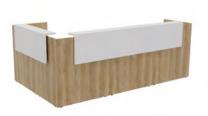

# 

The **Fifty-Full** reception counter is a new, more complete, more modular and more customizable version of the Fifty-Fifty, thanks to its different modules. Equipped with high and low modules, this new, modern and functional reception counter is especially well-suited to welcome DDA wheelchair users.