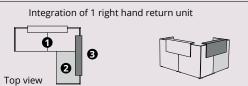

+|

+ [

Integration of 1 left hand return unit

(1) DDA = Disability Discrimination Act

D 72,5 / H 109 cm

+ 🗋

+