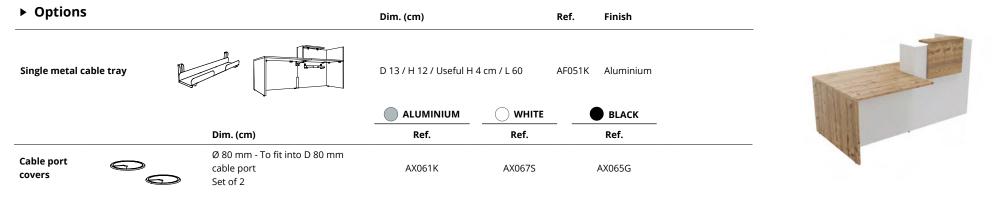

| Options                                                                                    |   |                                                              |        |        | BLACK  |  |
|--------------------------------------------------------------------------------------------|---|--------------------------------------------------------------|--------|--------|--------|--|
| • Options                                                                                  |   | Dim. (cm)                                                    | Ref.   | Ref.   | Ref.   |  |
| Cable port covers                                                                          |   | Ø 80 mm - To fit into D 80 mm<br>cable port<br>Set of 2      | AX061K | AX067S | AX065G |  |
| <b>Metal screen support</b><br>For maximum 20 inch screen                                  |   | D 18 / H 22,5 / L 24                                         | _      | _      | BY295G |  |
| Square support leg*<br>*Recommended for any installation of<br>more than 3 aligned modules | Ţ | 50 x 50<br>For H 74 unit                                     | DN011K | DN0175 | DN015G |  |
| Single metal cable tray                                                                    |   | D 13 / H 12 / Useful H 4 / L 60<br>To be fixed to back panel | AF051K | _      | _      |  |