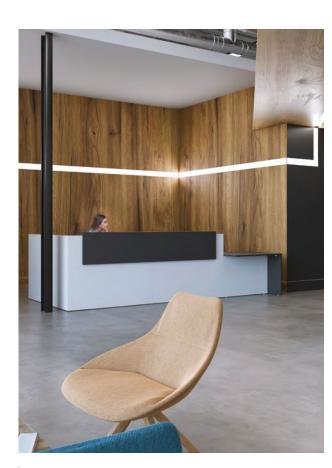

# 

The **Fifty-Full** reception counter is a new, more complete, more modular and more customizable version of the Fifty-Fifty, thanks to its different modules. Equipped with high and low modules, this new, modern and functional reception counter is especially well-suited to welcome DDA wheelchair users.

# RECEPTION

# FIFTY-FULL

WHITE

S

BLACK

G

**CHARACTERISTICS** 

TIMBER

SLEACHED ON