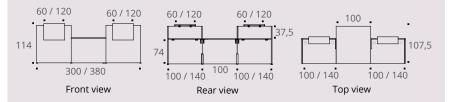

### **COUNTERS** with central DDA<sup>(1)</sup>

|                                                                                     |             | Description | Dim. (cm) | Ref. | Front panel +<br>side finishes | Leg + top + infill<br>finishes |
|-------------------------------------------------------------------------------------|-------------|-------------|-----------|------|--------------------------------|--------------------------------|
| <b>Reception counters</b><br>D 107,5 / H 114 / L 300 cm<br>2 infill panels L 60 cm  | • 60 •      | Without LED | L 300     | DM60 | +                              | +                              |
|                                                                                     | 300         | With LED    | L 300     | DM61 | +                              | +                              |
| <b>Reception counters</b><br>D 107,5 / H 114 / L 380 cm<br>2 infill panels L 120 cm | · 120 · 380 | Without LED | L 380     | DM62 | +]                             | +                              |
|                                                                                     |             | With LED    | L 380     | DM63 | +                              | +                              |