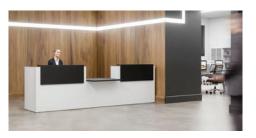

# 

The **Fifty-Full** reception counter is a new, more complete, more modular and more customizable version of the Fifty-Fifty, thanks to its different modules. Equipped with high and low modules, this new, modern and functional reception counter is especially well-suited to welcome DDA wheelchair users.