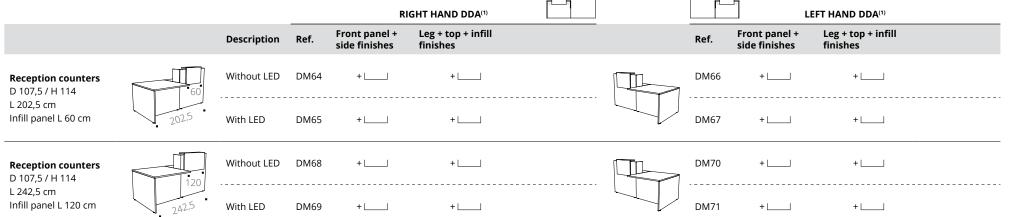

### **COUNTERS** with central DDA<sup>(1)</sup>

|                                                                                     |             | Description | Dim. (cm) | Ref. | Front panel +<br>side finishes | Leg + top + infill<br>finishes |
|-------------------------------------------------------------------------------------|-------------|-------------|-----------|------|--------------------------------|--------------------------------|
| <b>Reception counters</b><br>D 107,5 / H 114 / L 300 cm<br>2 infill panels L 60 cm  | • 60 •      | Without LED | L 300     | DM60 | +                              | +                              |
|                                                                                     | 300         | With LED    | L 300     | DM61 | +                              | +                              |
| <b>Reception counters</b><br>D 107,5 / H 114 / L 380 cm<br>2 infill panels L 120 cm | · 120 · 380 | Without LED | L 380     | DM62 | +]                             | +                              |
|                                                                                     |             | With LED    | L 380     | DM63 | +                              | +                              |

(1) DDA = Disability Discrimination Act

RECEPTION