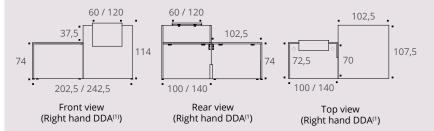

#### **COUNTERS** with right or left hand DDA<sup>(1)</sup>

(1) DDA = Disability Discrimination Act

Dim. (cm)

L 140

L 100

L 140