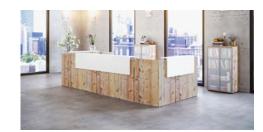

# 

The **Fifty-Full** reception counter is a new, more complete, more modular and more customizable version of the Fifty-Fifty, thanks to its different modules. Equipped with high and low modules, this new, modern and functional reception counter is especially well-suited to welcome DDA wheelchair users.

# RECEPTION

# FIFTY-FULL

WHITE

S

BLACK

G

**CHARACTERISTICS** 

TIMBER

SLEACHED ON