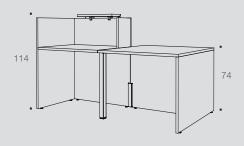

#### **INTERMEDIATE MODULE**

 Dimensions: L 100 or L 140 cm / H 108 cm / work top H 74 cm.

With this module, an infinite number of extensions can be added to the reception counter.