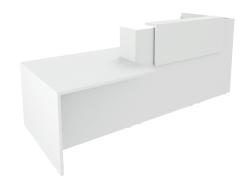

# FIFTY-FIFTY FULL

Data Sheet n°038

The Fifty-Fifty Full reception counter is composed of 13 modules to be combined to create the required reception counter:

- ▶ Left or right corner module, L 100 and L 140 cm.
- ▶ Intermediate modules, L 100 and L 140 cm.
- ▶ Left, right or central DDA module, L 100 cm.
- ▶ Front facing L 60 and L 120 cm, fitted or not with LED.
- Material: Structurex®- PPSM\*, thickness 25 mm Mat or Soft Touch.
- Edging: 2 mm thick shock-proof ABS.
- Assembly: screwed studs with eccentric tightening, wood dowels, brackets.
- Equipped with black adjustable screw jacks of 25 mm diameter and stroke 10 mm.
- Desktops are fitted with 2 pre-drilled grommet holes 80 mm diameter for cable management.
- Modules are assembled using a metal connection kit of dimensions L 5 / H 29 cm.
- The connection kit is equipped with a sliding metal cap on top to feed a few cables.
- Square support leg 50 x 50 mm, lacquered epoxy with 10 mm adjustable screw jack, positioned at the junction between the work tops.

## **CORNER MODULE**

 Dimensions: L 100 or L 140 cm / H 108 cm / work top H 74 cm.

Available in the left or right version, to finalise the reception counter or add returns.

- Useful dimensions of the L 100 cm module: L 97.5 cm and L 95 cm when the corner module is combined with a central DDA module, due to the modesty panel.
- Useful dimensions of the L 140 cm module: L 137.5 cm and L 135 cm when the corner module is combined with a central DDA module, due to the modesty panel.

#### **INTERMEDIATE MODULE**

 Dimensions: L 100 or L 140 cm / H 108 cm / work top H 74 cm.

With this module, an infinite number of extensions can be added to the reception counter.

#### LEFT / RIGHT OR CENTRAL DDA MODULE

 Dimensions: L 100 cm in Central version and L 102.5 cm in left or right final version / H 108 cm / work top H 74 cm. Left and right DDA module offering the same design as the Fifty-Fifty reception counter, i.e. with a side leg panel of dimensions L 107.5 cm / H 70.5 cm and a top of dimensions D 107.5 cm / L 102.5 cm with 35 cm extension for the DDA reception counter

### **FACING**

The front facing acts as reception shelf for visitors.

Available in:

- L 60 cm or L 120 cm / H 47 cm / D 20.5 cm with shelf.
- With or without pre-fitted inner and outer LED.

The shelf and the front panel of the facing are mitre-cut assembled for a perfect elegant finish.