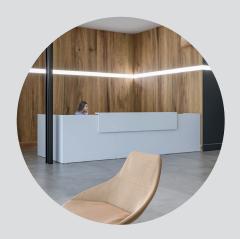

# FIFTY-FIFTY FULL

Data Sheet n°038

The Fifty-Fifty Full reception counter is composed of 13 modules to be combined to create the required reception counter:

- ▶ Left or right corner module, L 100 and L 140 cm.
- ▶ Intermediate modules, L 100 and L 140 cm.
- ▶ Left, right or central DDA module, L 100 cm.
- ▶ Front facing L 60 and L 120 cm, fitted or not with LED.
- Material: Structurex®- PPSM\*, thickness 25 mm Mat or Soft Touch.
- Edging: 2 mm thick shock-proof ABS.
- Assembly: screwed studs with eccentric tightening, wood dowels, brackets.
- Equipped with black adjustable screw jacks of 25 mm diameter and stroke 10 mm.
- Desktops are fitted with 2 pre-drilled grommet holes 80 mm diameter for cable management.
- Modules are assembled using a metal connection kit of dimensions L 5 / H 29 cm.
- The connection kit is equipped with a sliding metal cap on top to feed a few cables.
- Square support leg 50 x 50 mm, lacquered epoxy with 10 mm adjustable screw jack, positioned at the junction between the work tops.