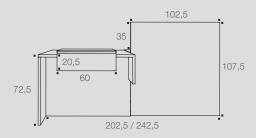

#### LEFT / RIGHT OR CENTRAL DDA MODULE

 Dimensions: L 100 cm in Central version and L 102.5 cm in left or right final version / H 108 cm / work top H 74 cm. Left and right DDA module offering the same design as the Fifty-Fifty reception counter, i.e. with a side leg panel of dimensions L 107.5 cm / H 70.5 cm and a top of dimensions D 107.5 cm / L 102.5 cm with 35 cm extension for the DDA reception counter